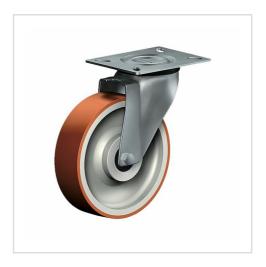

# Swivel castor with total lock CDT 80

#### Wheel

Coated in injected polyurethane, 58±3 Shore D

High quality nylon wheel centre

#### Fork

Finish: electro-zinc plated, double ball bearing – revited, hardened steel balls thermoplastic dust protection ring, wheel axle bolted, total lock

| Swivel castor with total lockWheel-⊘ A x width B mm: 80x25 |                     |
|------------------------------------------------------------|---------------------|
| Load Capacity kg:                                          | 100                 |
| Load capacity tested according to EN 12530 and EN 12527    |                     |
| Overall height H mm:                                       | 106                 |
| Dimension of top plate TP                                  | 102x83              |
| mm:                                                        |                     |
| Hole spacing HS mm:                                        | 80x60               |
| Hole-Ø HD mm:                                              | 9                   |
| Swivel radius SR mm:                                       | 108                 |
| Wheel bearing:                                             | Nylon plain bearing |