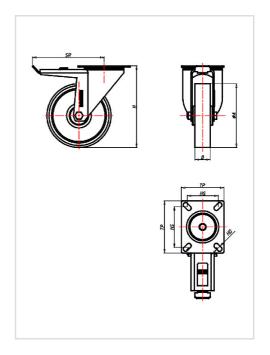

#### Fork

Finish: electro-zinc plated, double ball bearing – revited, hardened steel balls thermoplastic dust protection ring, wheel axle bolted, total lock

| Swivel castor with total lockWheel-⊘ A x width B mm: 80x25 |                     |
|------------------------------------------------------------|---------------------|
| Load Capacity kg:                                          | 100                 |
| Load capacity tested according to EN 12530 and EN 12527    |                     |
| Overall height H mm:                                       | 106                 |
| Dimension of top plate TP                                  | 102x83              |
| mm:                                                        |                     |
| Hole spacing HS mm:                                        | 80x60               |
| Hole-Ø HD mm:                                              | 9                   |
| Swivel radius SR mm:                                       | 108                 |
| Wheel bearing:                                             | Nylon plain bearing |